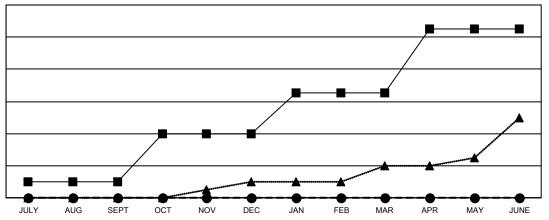

## GOALS AND ACTUAL NEW CLUBS CUMULATIVE

- CURRENT YEAR GOALS FOR NEW CLUBS

CURRENT YEAR ACTUAL NEW CLUBS

▲ - LAST YEAR ACTUAL NEW CLUBS