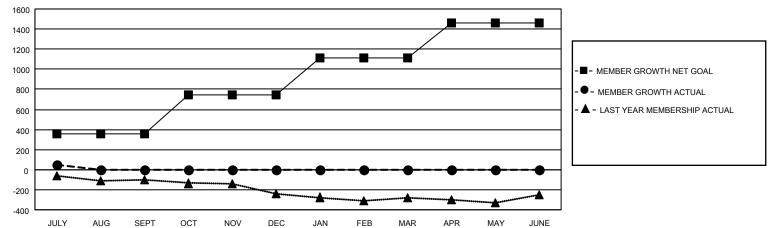

## GOALS AND ACTUAL MEMBERS CUMULATIVE

| DROPPED CLUBS: 0 |     | 68 CLUBS OF 514 ADDED 1 OR MORE<br>NEW MEMBERS | GENDER DISTRIBUTION  MALE 12,201 (72.84%) |                |       |
|------------------|-----|------------------------------------------------|-------------------------------------------|----------------|-------|
| DROPPED MEMBERS  |     |                                                | FEMALE                                    | 4,549 (27.16%) |       |
| DECEASED         | 14  | CLICK HERE FOR CUMULATIVE                      | TOTAL FAMILY UNIT MEMBERS                 |                | 3,414 |
| CLUB CANCELLED 0 |     | MEMBERSHIP DATA                                |                                           |                | 4 700 |
| OTHER            | 113 |                                                | FAMILY MEMBERS PAYING HALF DUES           |                | 1,739 |
| TOTAL            | 127 |                                                | 5525                                      |                |       |

## Multiple District 27

LOCATION: WISCONSIN

| Clubs                 |               |           |               | Members               |                          |                         |                                                    |  |
|-----------------------|---------------|-----------|---------------|-----------------------|--------------------------|-------------------------|----------------------------------------------------|--|
| RESULTS FOR 2021-2022 |               |           |               | RESULTS FOR 2021-2022 |                          |                         |                                                    |  |
| QUARTER               | NEW CLUB GOAL | NEW CLUBS | DROPPED CLUBS | QUARTER ME            | EMBER GROWTH NET<br>GOAL | MEMBER GROWTH<br>ACTUAL | DROPPED<br>MEMBERS ACTUAL<br>(including transfers) |  |
| JULY/AUG/SEPT         | 2             | 0         | 0             | JULY/AUG/SEPT         | - 352                    | 188                     | 127                                                |  |
| OCT/NOV/DEC           | 6             | 0         | 0             | OCT/NOV/DEC           | 392                      | 0                       | 0                                                  |  |
| JAN/FEB/MAR           | 5             | 0         | 0             | JAN/FEB/MAR           | 367                      | 0                       | 0                                                  |  |
| APR/MAY/JUNE          | 8             | 0         | 0             | APR/MAY/JUNE          | 352                      | 0                       | 0                                                  |  |